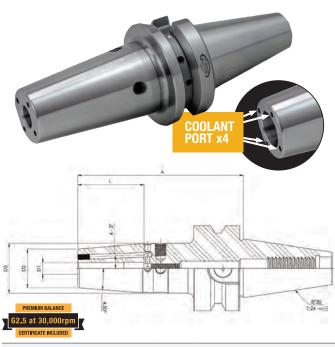

#### **BT30 Shrink Fit Holders With Coolant Ports**

- Holders are balanceable with a balancing machine
- Balanced G2.5 at 30.000rpm
- 4 Coolant ports in the nose
- For maximum gripping power with exceptional concentricity
- TIR of ≤0.0001" / 0.003mm with tool shrunk in holder
- AT2 Taper Accuracy

- Tool is gripped 360° along the entire length of bore resulting in an evenly distributed clamping force
- Material: H13 Tool Steel
- The hot hardness (hot strength) of H13 resists thermal fatigue cracking which occurs as a result of cyclic heating and cooling cycles
- · RFID chip hole