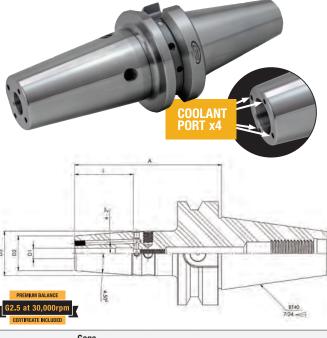

## **BT40 Shrink Fit Holders**

# With Coolant Ports

- · Holders are balanceable with a balancing machine
- Balanced G2.5 at 30,000rpm
- 4 Coolant ports in the nose
- For maximum gripping power with exceptional concentricity
- TIR of ≤0.0001" / 0.003mm with tool shrunk in holder
- AT2 Taper Accuracy

- Tool is gripped 360° along the entire length of bore resulting in an evenly distributed clamping force
- Material: H13 Tool Steel
- The hot hardness (hot strength) of H13 resists thermal fatigue cracking which occurs as a result of cyclic heating and cooling cycles
- · RFID chip hole