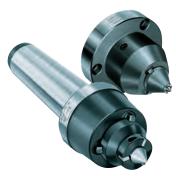

# **CONSTANT FACE DRIVERS COA**

One set consists of a basic body, one driving disc and suitable centre

# Basic Body CoA — Type 680-50

 Basic body with morse taper (all basic bodies without centre)

| Morse<br>Taper | Rohm<br>Id No. | Code No. | Price \$ |
|----------------|----------------|----------|----------|
| 3              | 088173         | 394390   | 923.46   |
| 4              | 088174         | 394395   | 962.65   |
| 5              | 088175         | 394400   | 1,796.05 |
| 6              | 088176         | 394405   | 1,334.06 |

# Basic Body CoA — Type 681-85

 Basic body with short taper DIN 55026 mechanical compensation, with spring set

| Short<br>Taper | Rohm<br>Id No. | Code No. | Price \$ |
|----------------|----------------|----------|----------|
| 6              | 313906         | 394425   | 3,194.62 |
| 8              | 313907         | 394420   | 3,773.90 |
|                |                |          |          |