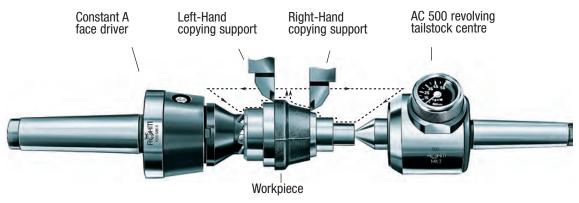

#### For rational turning of workpieces on their entire length without reclamping with high precision.

Developed according to the modular-design principle, therefore a universal exchange of driving discs and centres. Hydraulic respectively mechanic pressure compensation provides a uniform clamping force also on uneven faces of workpieces. The spring loaded centre provides a longitudinal workpiece stop on the front side.

# **CONSTANT FACE DRIVERS COA**

One set consists of a basic body, one driving disc and suitable centre