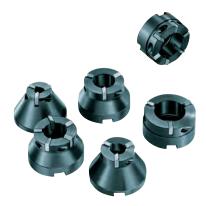

# **CONSTANT FACE DRIVERS COA**

One set consists of a basic body, one driving disc and suitable centre