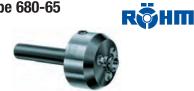

## Basic Body CoA — Type 680-65

 Basic body for clamping in lathe chuck, with spring set

| Shank | Rohm<br>Id No. | Code No. | Price \$ |
|-------|----------------|----------|----------|
| 25mm  | 088074         | 394410   | 1,451.63 |