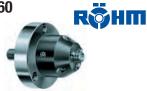

## Basic Body CoA — Type 680-60

 Basic body flange type with cylindrical centre mount diameter 100mm with spring set

| Flange Mount | Rohm<br>Id No. | Code No. | Price \$ |
|--------------|----------------|----------|----------|
| ZD 100       | 088046         | 394415   | 2,044.56 |