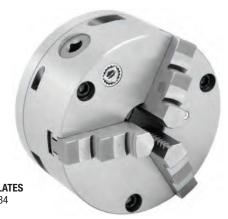

## 3-Jaw F/A Cast Iron Body Scroll Chucks — 2pc Hard Rev. Jaws

#### Features:

- 3-Jaw, self-centering scroll chuck
- · Repeatability: 0.0006"
- Superior accuracy: small screws on the outside enable the chuck to be adjusted to position with nearly zero runout (adjusting accuracy within 0.0002")
- The clamped workpiece is adjusted to the required concentricity by means of 3 tangentially arranged adjusting spindles

#### Application:

- This precision chuck, with increased gripping accuracy, is made for universal use, but particularly advantageous for grinding machines, indexing heads, and lathes
- Especially suitable for machining parts with top concentricity