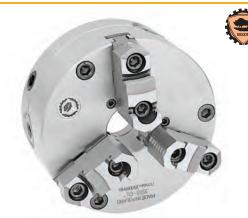

# 3-Jaw F/A Cast Iron Body Scroll Chucks — Hard Solid Jaws

### Features:

- 3-Jaw, self-centering scroll chuck
- · Repeatability: 0.0006"
- Superior accuracy: small screws on the outside enable the chuck to be adjusted to position with nearly zero runout (adjusting accuracy within 0.0002")
- The clamped workpiece is adjusted to the required concentricity by means of 3 tangentially arranged adjusting spindles

### Application:

- This precision chuck, with increased gripping accuracy, is made for universal use, but particularly advantageous for grinding machines, indexing heads, and lathes
- · Especially suitable for machining parts with top concentricity