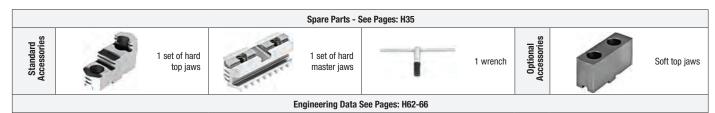

#### Features:

- 3-Jaw, self-centering scroll chuck
- · Repeatability: 0.0006"
- Superior accuracy: small screws on the outside enable the chuck to be adjusted to position with nearly zero runout (adjusting accuracy within 0.0002")
- The clamped workpiece is adjusted to the required concentricity by means of 3 tangentially arranged adjusting spindles

#### Application:

- This precision chuck, with increased gripping accuracy, is made for universal use, but particularly advantageous for grinding machines, indexing heads, and lathes
- Especially suitable for machining parts with top concentricity