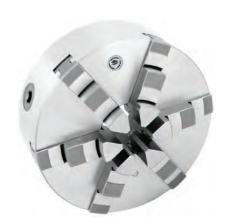

# 6-Jaw Precision Steel Body Scroll Chucks — Hard Solid Jaws

#### Features:

- 6-Jaw, self-centering scroll chuck with manual gripping
- Steel body extends machine life while providing higher rigidity and greater wear resistance
- Hardened and ground working surfaces ensure longer life with maintained accuracy and repeatability
- Balanced scroll plate and chuck allows higher rotation speeds without excess vibration
- · Mounted on the machine-tool spindle from the back of the chuck, using the adapter plate

### Application:

- This chuck is designed for all types of workshop machining operations on conventional lathes and grinders
- Gripping force is equally distributed over 6-Jaws, allowing the chuck to machine thin-walled workpieces and clamp without deformation