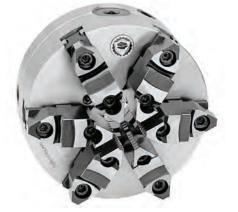

# 6-Jaw Precision Steel Body Scroll Chucks — Hard Solid Jaws

#### Features:

- 6-Jaw, self-centering scroll chuck with manual gripping
- Steel body extends machine life while providing higher rigidity and greater wear resistance
- Hardened and ground working surfaces ensure longer life with maintained accuracy and repeatability
- Balanced scroll plate and chuck allows higher rotation speeds without excess vibration
- · Mounted on the machine-tool spindle from the back of the chuck, using the adapter plate

### Application:

- This chuck is designed for all types of workshop machining operations on conventional lathes and grinders
- Gripping force is equally distributed over 6-Jaws, allowing the chuck to machine thin-walled workpieces and clamp without deformation