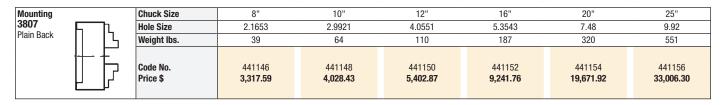

## 6-Jaw Precision Steel Body Scroll Chucks — 2pc Hard Rev. Jaws

### Features:

- 6-Jaw, self-centering scroll chuck with manual gripping
- Steel body extends machine life while providing higher rigidity and greater wear resistance
- Hardened and ground working surfaces ensure longer life with maintained accuracy
  and repeatability
- Balanced scroll plate and chuck allows higher rotation speeds without excess vibration
- Mounted on the machine-tool spindle from the back of the chuck, using the adapter plate Application:
- This chuck is designed for all types of workshop machining operations on conventional lathes and grinders
- Gripping force is equally distributed over 6-Jaws, allowing the chuck to machine thin-walled workpieces and clamp without deformation