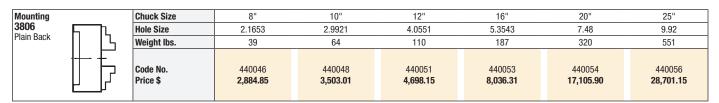

# 6-Jaw Precision Steel Body Scroll Chucks — Hard Solid Jaws

#### Features:

- 6-Jaw, self-centering scroll chuck with manual gripping
- Steel body extends machine life while providing higher rigidity and greater wear resistance
- Hardened and ground working surfaces ensure longer life with maintained accuracy and repeatability
- Balanced scroll plate and chuck allows higher rotation speeds without excess vibration
- · Mounted on the machine-tool spindle from the back of the chuck, using the adapter plate