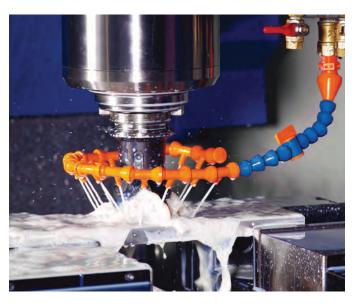

## **Total Control Units**

The Total Flow Control Unit can be installed on all types of mechanical equipment to control water flow. It is easy to install and makes the machine more aesthetically attractive. Ensure convenient flow control.

#### **High Pressure Control Unit**

| Description                                                                     | Code No. | Price \$ |
|---------------------------------------------------------------------------------|----------|----------|
| #2 Control Unit  Total Flow Control Unit - 1 set                                |          |          |
| <ul> <li>1/4" Adjustable Coolant<br/>Hoses &amp; Valves Unit - 1 set</li> </ul> | 665004   | 418.15   |
| <ul> <li>High Pressure Adjustable<br/>Nozzles - 3 sets</li> </ul>               |          |          |