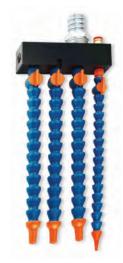

## **Total Control Units**

The Total Flow Control Unit can be installed on all types of mechanical equipment to control water flow. It is easy to install and makes the machine more aesthetically attractive. Ensure convenient flow control.

### Standard Control Unit

| Description                                                                      | Code No. | Price \$ |
|----------------------------------------------------------------------------------|----------|----------|
| #1 Control Unit  Total Flow Control Unit - 1 set                                 |          |          |
| <ul> <li>1/4" Adjustable Coolant<br/>Hoses &amp; Valves Unit - 1 set</li> </ul>  | 665002   | 254.38   |
| <ul> <li>3/8" Adjustable Coolant<br/>Hoses &amp; Valves Unit - 3 sets</li> </ul> |          |          |