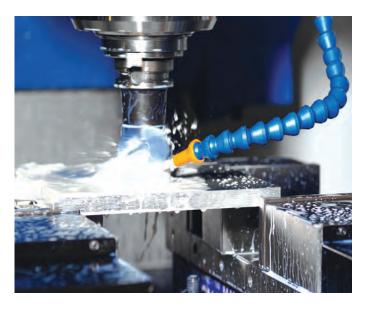

# **Adjustable Coolant Hose System**

- Made of Dupont 100P material; this highly rigid yet resilient acetal (POM) is strongly resistant to oils and chemicals
- · Adjustable Coolant Hose is highly pliable; it holds its shape well and will not spring back
- Bending hose will not reduce inner diameter; hose will not pinch or fatigue
- Adjustable Coolant Hose will not damage cutting blades if there is accidental contact
- Adjustable Coolant Hose does not conduct electricity and is suitable for use on electrical discharge (EDM) machines
- Four kinds of inner diameter are available: 1/4", 3/8", 1/2", 3/4"
- · Adjustable Coolant Hose is designed for the transport of low-pressure fluids