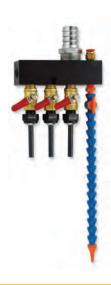

## **Total Control Units**

The Total Flow Control Unit can be installed on all types of mechanical equipment to control water flow. It is easy to install and makes the machine more aesthetically attractive. Ensure convenient flow control.

#### **High Pressure Control Unit**

| Description                                                                     | Code No. | Price \$ |
|---------------------------------------------------------------------------------|----------|----------|
| #2 Control Unit  Total Flow Control Unit - 1 set                                |          |          |
| <ul> <li>1/4" Adjustable Coolant<br/>Hoses &amp; Valves Unit - 1 set</li> </ul> | 665004   | 418.15   |
| <ul> <li>High Pressure Adjustable<br/>Nozzles - 3 sets</li> </ul>               |          |          |