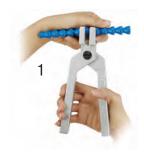

## **Installation of Adjustable Coolant Hoses**

It's simple and easy to install Adjustable Coolant Hoses using the special pliers. The pliers can also be used to take apart the hose.