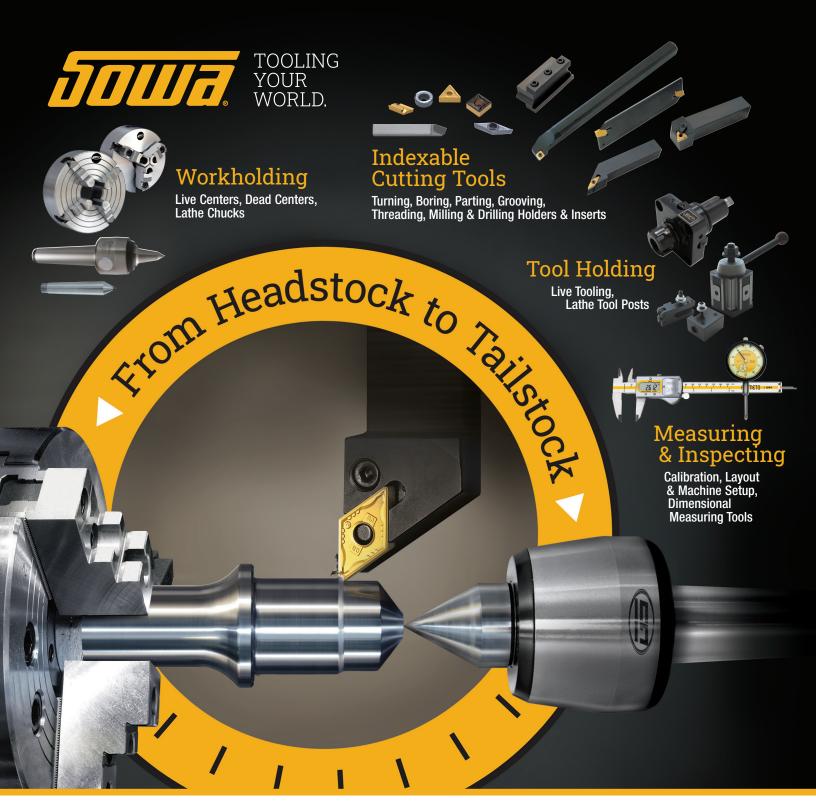

#### Workholding

Live Centers

**Dead Centers** 

Lathe Chucks

#### Toolholding

Live Tooling

Lathe Tool Posts

# Indexable Cutting Tools

Turning Holders & Inserts

Boring Holders & Inserts

Parting Holders & Inserts

**Grooving Holders & Inserts** 

Threading Holders & Inserts

Milling Holders & Inserts

**Drilling Holders & Inserts** 

# Measuring & Inspecting

Calibration, Layout & Machine Setup

**Dimensional Measuring Tools** 