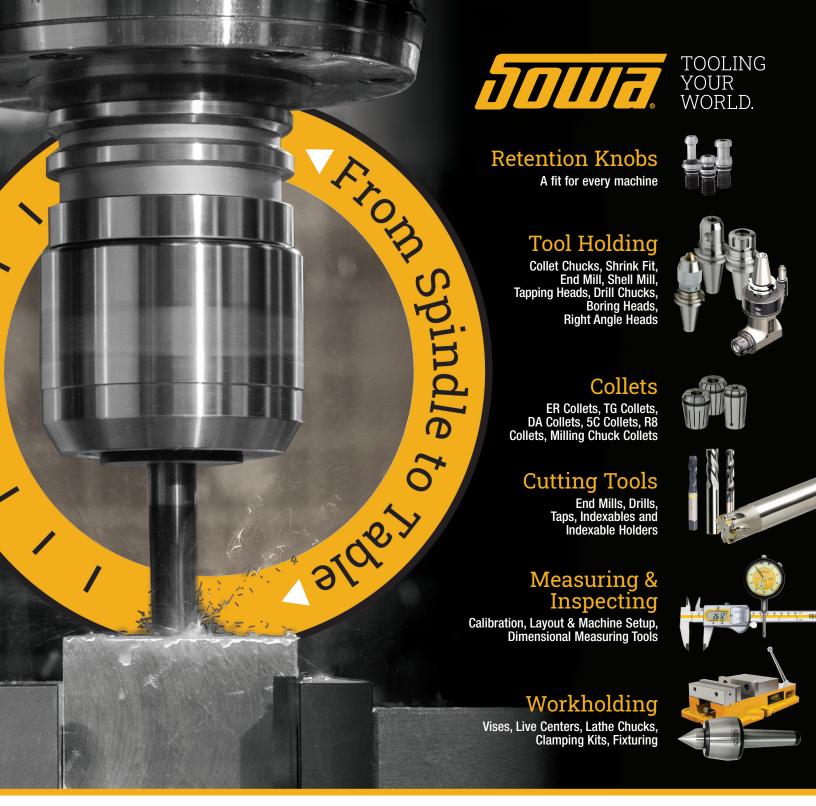

### Accessories

Magnetic Lifters, Drill Sharpeners, Arbor Presses, Tool Trolleys, Setting Stands, Spindle Cleaners... and so much more!

SKODA

| SPINDLE         |                                                                                 |
|-----------------|---------------------------------------------------------------------------------|
|                 |                                                                                 |
| Retention Knobs | A fit for every machine                                                         |
| Holders         | Collet Chucks                                                                   |
|                 | Shrink Fit                                                                      |
|                 | End Mill                                                                        |
|                 | Shell Mill                                                                      |
|                 | Tapping Heads                                                                   |
|                 | Drill Chucks                                                                    |
|                 | Boring Heads                                                                    |
|                 | Right Angle Heads                                                               |
| Collets         | ER Collets                                                                      |
|                 | TG Collets                                                                      |
|                 | DA Collets                                                                      |
|                 | 5C Collets                                                                      |
|                 | R8 Collets                                                                      |
|                 | Milling Chuck Collets                                                           |
| Cutting Tools   | End Mills                                                                       |
|                 | Drills                                                                          |
|                 | Taps                                                                            |
|                 | Indexables                                                                      |
|                 | Indexable Holders                                                               |
| The Part        | Measuring & Inspection                                                          |
| Workholding     | Vises                                                                           |
|                 | Live Centers                                                                    |
|                 | Lathe Chucks                                                                    |
|                 | Clamping Kits                                                                   |
|                 | Fixturing                                                                       |
| -               |                                                                                 |
| TABLE           |                                                                                 |
| Accessories     | Magnetic Lifters, Drill<br>Sharpeners, Tool Trolleys,<br>Setting Stands & more! |