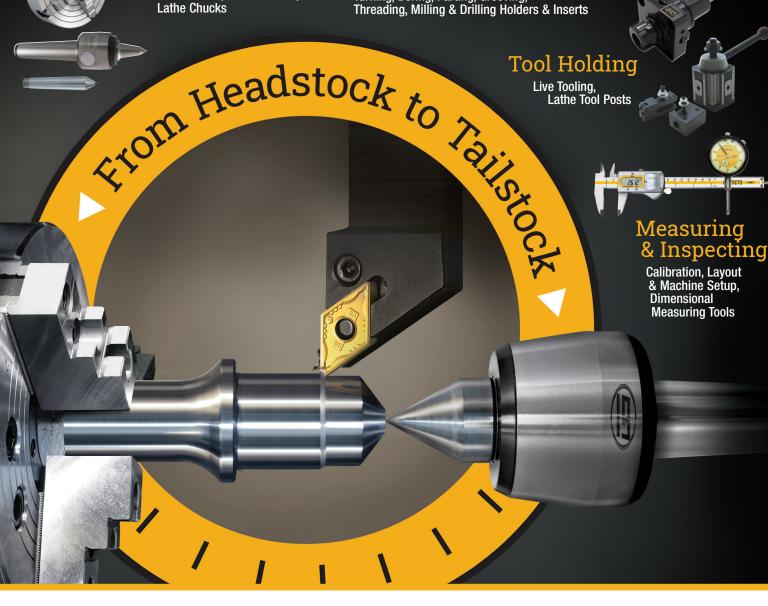

Workholding

Live Centers, Dead Centers,

Lathe Chucks

## Workholding

Live Centers

Dead Centers

Lathe Chucks

# Toolholding

Live Tooling

Lathe Tool Posts

#### Measuring & Inspecting

Calibration, Layout & Machine Setup

Dimensional Measuring Tools