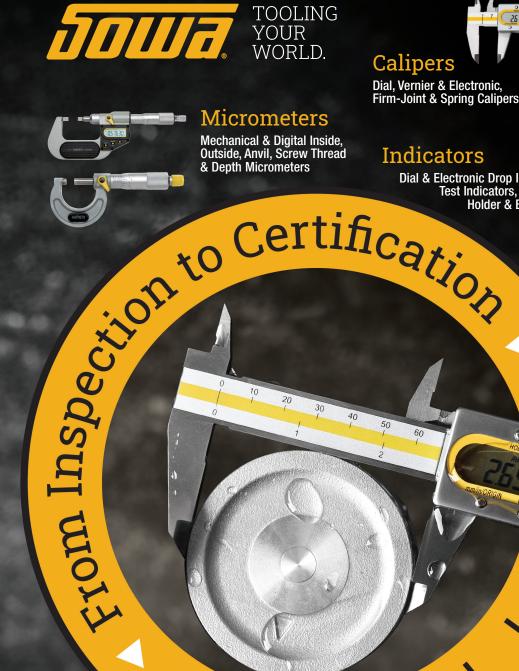

Dial, Vernier & Electronic, Firm-Joint & Spring Calipers

Dial & Electronic Drop Indicators, Test Indicators, Indicator Holder & Bases

25 ĨŹ"

Gauges

Dial & Digital Bore, Height, Reference, Radius, Telescoping, Drill, Thread Pitch Block, Pin Gauges