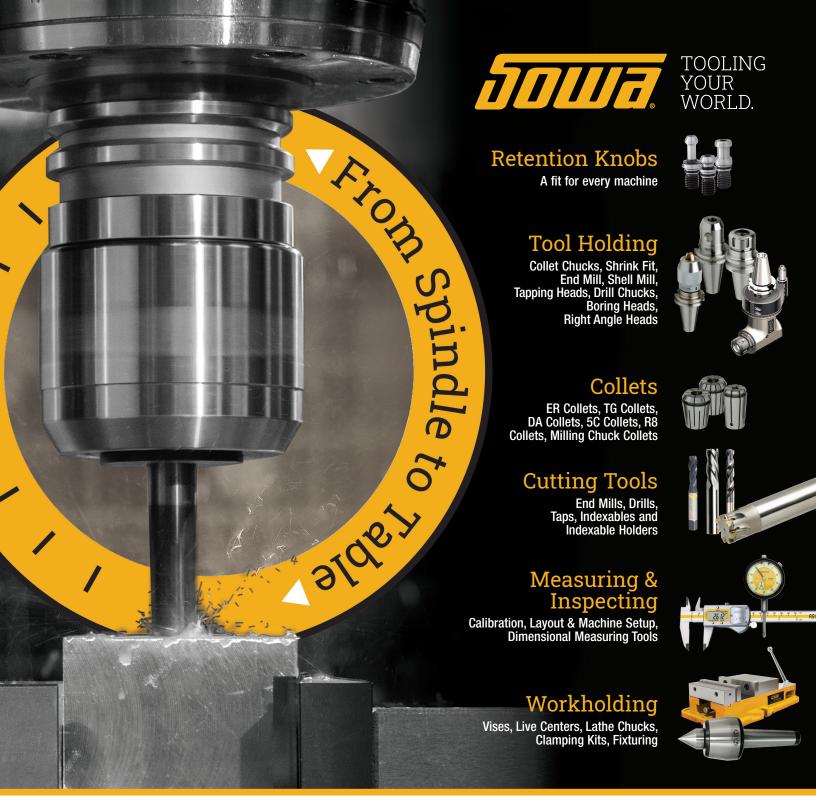

### **Accessories**

Magnetic Lifters, Drill Sharpeners, Arbor Presses, Tool Trolleys, Setting Stands, Spindle Cleaners... and so much more!

SKODA

|                 | INDIE                                                                           |
|-----------------|---------------------------------------------------------------------------------|
| SPINDLE         |                                                                                 |
| Retention Knobs | A fit for every machine                                                         |
| Holders         | Collet Chucks                                                                   |
|                 | Shrink Fit                                                                      |
|                 | End Mill                                                                        |
|                 | Shell Mill                                                                      |
|                 | Tapping Heads                                                                   |
|                 | Drill Chucks                                                                    |
|                 | Boring Heads                                                                    |
|                 | Right Angle Heads                                                               |
| Collets         | ER Collets                                                                      |
|                 | TG Collets                                                                      |
|                 | DA Collets                                                                      |
|                 | 5C Collets                                                                      |
|                 | R8 Collets                                                                      |
|                 | Milling Chuck Collets                                                           |
| Cutting Tools   | End Mills                                                                       |
|                 | Drills                                                                          |
|                 | Taps                                                                            |
|                 | Indexables                                                                      |
|                 | Indexable Holders                                                               |
| The Part        | Measuring & Inspection                                                          |
| Workholding     | Vises                                                                           |
|                 | Live Centers                                                                    |
|                 | Lathe Chucks                                                                    |
|                 | Clamping Kits                                                                   |
|                 | Fixturing                                                                       |
| TABLE           |                                                                                 |
| Accessories     | Magnetic Lifters, Drill<br>Sharpeners, Tool Trolleys,<br>Setting Stands & more! |