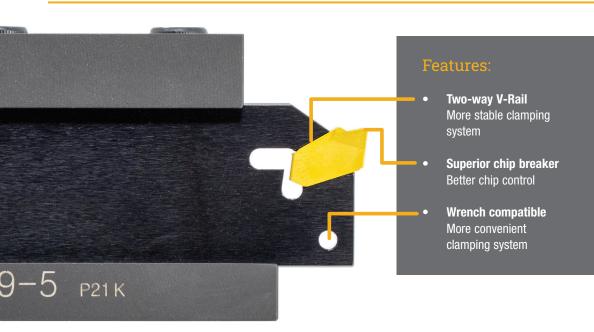

Sowa Tool Pro Part-Off Blades have a strong clamping structure due to a two-way convex V-Rail ensuring perfect clamping insert in the seat of the holder, resulting in stable clamping in high speed and high feed cutting. In addition, the exclusive self-clamping structure ensures stable clamping and durability of the holder in machining with a long overhang.

#### Benefits of Sowa Indexable Cut-Off Inserts

- Cutting tool life extended due to specially designed rake angle.
- Minimum size of nose radius has been implemented to eliminate burrs.
- Solid carbide for extreme **heat resistant** and used for **high-speed** applications.
- Designed for **deep grooving** and large diameters.
- The tool design provides extra cutting-edge strength.
- Suitable for turning and planning at cutting speeds with large feeds.
- For machining in unfavorable conditions; permits use of sharp positive angles.