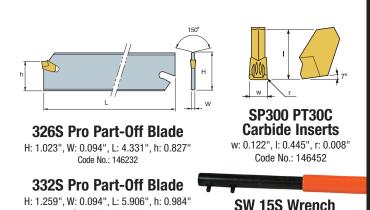

### 1" Part-Off Kit:

**1** 326S Pro Part-Off Blade (Code No.: 146232)

**10** SP300 PT30C Carbide Inserts (Code No.: 146452)

**1** SW 15S Wrench (Code No.: 146771)

Reg. Price: \$319.26

\$220

## 1-1/4" Part-Off Kit:

**1** 332S Pro Part-Off Blade (Code No.: 146898)

**10** SP300 PT30C Carbide Inserts (Code No.: 146452)

**1** SW 15S Wrench (Code No.: 146771)

Reg. Price: 312.34

**TOTAL SALE PRICE** 

#### 19-5 Pro Part-Off Block

H(h): 0.75", W: 0.75", H3: 1.023", L: 3.5", H1: 2.1", H2: 0.354", W1: 1.375", B: 0.209", M: 3-M6

Reg. Price: \$173.66 **Code No.: 146510** 

#### 25.4-6 Pro Part-Off Block

H(h): 1", W: 0.875", H3: 1.259", L: 4.5", H1: 2.125", H2: 0.157", W1: 1.5", B: 0.209", M: 4-M6

Reg. Price: \$151.17 **Code No.: 145895** 

Sowa Tool & Machine Co. Ltd.

Code No.: 146771