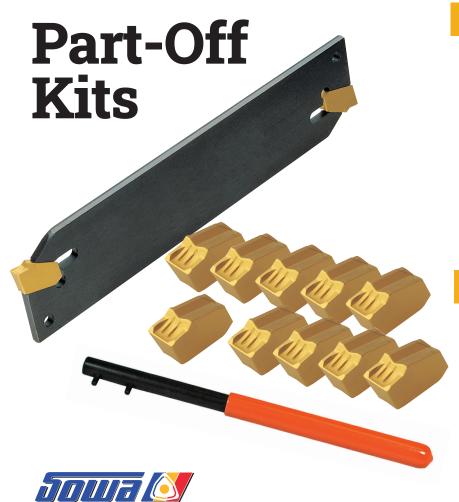

### 1" Part-Off Kit:

**1** 326S Pro Part-Off Blade (Code No.: 146232)

**10** SP300 PT30C Carbide Inserts (Code No.: 146452)

**1** SW 15S Wrench (Code No.: 146771)

Reg. Price: \$319.26

\$220

## 1-1/4" Part-Off Kit:

**1** 332S Pro Part-Off Blade (Code No.: 146898)

**10** SP300 PT30C Carbide Inserts (Code No.: 146452)

**1** SW 15S Wrench (Code No.: 146771)

Reg. Price: 312.34

**TOTAL SALE PRICE** 