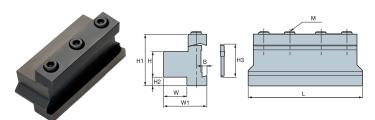

# Suggested Add-On: Pro Part-Off Blocks

#### 19-5 Pro Part-Off Block

H(h): 0.75", W: 0.75", H3: 1.023", L: 3.5", H1: 2.1", H2: 0.354", W1: 1.375", B: 0.209", M: 3-M6

Reg. Price: \$173.66 **Code No.: 146510** 

#### 25.4-6 Pro Part-Off Block

H(h): 1", W: 0.875", H3: 1.259", L: 4.5", H1: 2.125", H2: 0.157", W1: 1.5", B: 0.209", M: 4-M6

Reg. Price: \$151.17 **Code No.: 145895** 

Sowa Tool & Machine Co. Ltd.

Code No.: 146771